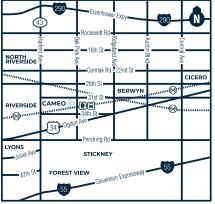

## **HOW TO GET TO CAMEO DENTAL SPECIALISTS:**

RIVER FOREST 7603 W. North Ave.

BERWYN: 3116 S. Oak Park Ave.

LAGRANGE: 475 W. 55th Street, Suite 208 A/B.

REMINDER:

PLEASE BRING THE MOST RECENT COPY OF YOUR DENTAL AND MEDICAL INSURANCE CARDS WITH TO YOUR VISIT.

3116 S. Oak Park Ave. Berwyn, IL 60402 T: (708) 484-9011 F: (708) 484-9061 berwyn@cameods.com **LA GRANGE** 

475 W. 55th St. Suite 208A/B La Grange, IL 60525 T: (708) 579-0488 F: (708) 579-0611

**WEST LOOP** 910 W. Van Buren