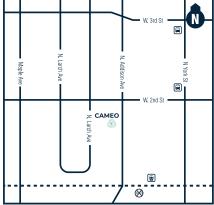

## **HOW TO GET TO CAMEO DENTAL SPECIALISTS:**

RIVER FOREST 7603 W. North Ave.

BERWYN: 3116 S. Oak Park Ave.

LAGRANGE: 475 W. 55th Street, Suite 208 A/B.

REMINDER:

PLEASE BRING THE MOST RECENT COPY OF YOUR DENTAL AND MEDICAL INSURANCE CARDS WITH TO YOUR VISIT.

ELMHURST 148 N. Addison Ave.