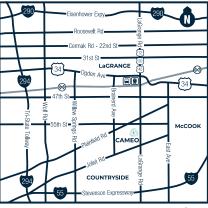

## **HOW TO GET TO CAMEO DENTAL SPECIALISTS:**

RIVER FOREST 7603 W. North Ave.

BERWYN: 3116 S. Oak Park Ave.

LAGRANGE: 475 W. 55th Street, Suite 208 A/B.

REMINDER:

PLEASE BRING THE MOST RECENT COPY OF YOUR DENTAL AND MEDICAL INSURANCE CARDS WITH TO YOUR VISIT.

3116 S. Oak Park Ave. Berwyn, IL 60402 T: (708) 484-9011 F: (708) 484-9061 berwyn@cameods.com **LA GRANGE** 

475 W. 55th St. Suite 208A/B La Grange, IL 60525 T: (708) 579-0488 F: (708) 579-0611

**WEST LOOP** 910 W. Van Buren