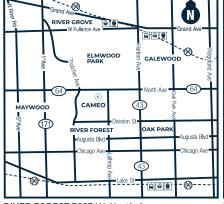

## **HOW TO GET TO CAMEO DENTAL SPECIALISTS:**

RIVER FOREST 7603 W. North Ave.

BERWYN: 3116 S. Oak Park Ave.

LAGRANGE: 475 W. 55th Street, Suite 208 A/B.

REMINDER:

PLEASE BRING THE MOST RECENT COPY OF YOUR DENTAL AND MEDICAL INSURANCE CARDS WITH TO YOUR VISIT.

ELMHURST 148 N. Addison Ave.